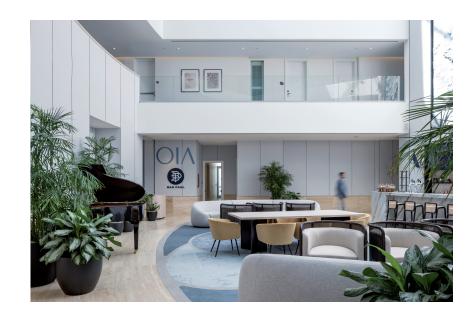

The island-themed atrium and gathering space serve as the heart of the resort, fostering a sense of community with Bahamian colours and cane furniture. The Atria lounge is a vibrant and luxurious space infused with natural light, showcasing a 60-foot-tall art installation by a local artist. Located in the centre of the resort, this space offers a comfortable setting to meet with friends, grab refreshments or a snack, or just simply lounge after a day in the sun.