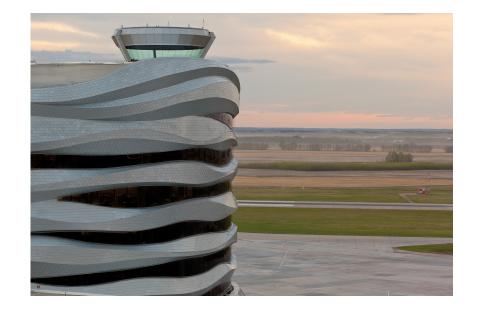

## DIALOG SERVICES

Architecture Electrical Engineering Interior Design Mechanical Engineering Structural Engineering Sustainability + Building Performance Consulting Inspired by the unimpeded Alberta wind, the Edmonton International Airport's combined office and control tower is as functional as it is beautiful. Designed to fit naturally within high grass and blowing snow in the surrounding prairie fields, the striking tower is a landmark for the capital region. The addition to the airport's existing structure adds new office space, a new airport control tower, and expanded retail and hospitality for air travelers.