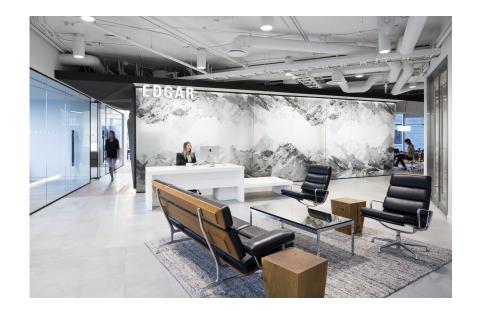

## DIALOG SERVICES

Interior Design

Inspired by a simple photograph of a mountain scape, the interior design team designed Edgar's office to reflect a crisp, clean, white mountain of ice. The intent was to bring the outdoors in and create a grounded, inspiring space for employees to flourish. Given the competitive nature of Edgar's business, the final design had to leave a lasting impression on clients and employees. The space needed to echo the innovative and aspirational values of Edgar's mission. The team delivered a compelling and memorable space that ups the ante on alpine design and suggests that office space doesn't need to be prescriptive or constrained – it can be art, as well.