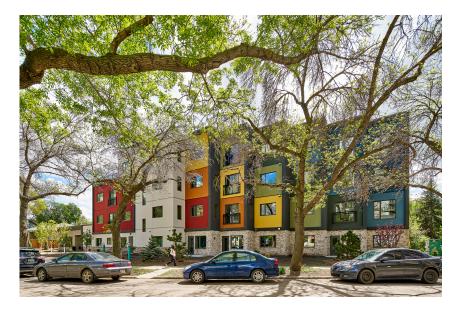

## LOCATION

Edmonton, AB CLIENT Urban Green Cohousing Cooperative COMPLETION 2023 DIALOG SERVICES Architecture Interior Design Landscape Architecture DIALOG worked with Urban Green to develop a vision where residents are more than just neighbours; they are a diverse community that share the common values of building a vibrant community, being environmentally and socially sustainable, and doing so in an urban environment.

The result is an energy-efficient, 26-unit midrise housing project in Edmonton's Old Strathcona neighbourhood. The building is composed of private residential units of varying sizes and bedroom counts, catering to a range of demographic groups including young families, single occupants, and seniors. The project encourages cross-pollination between its diverse group of residents through shared amenity spaces. Residents can use these spaces to share their experiences, knowledge and build a stronger sense of community.