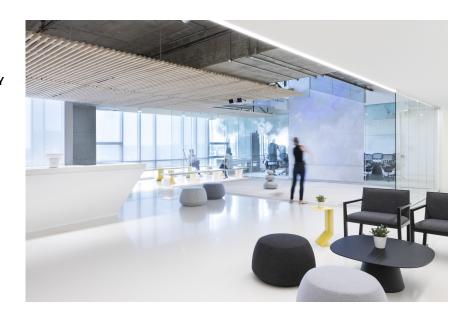

## **DIALOG SERVICES**

Interior Design

Mechanical Engineering

Gaming company office designs are typically loud and busy, but not Capcom's Vancouver headquarters. Capcom wanted a refined space that offered moments of reflection, where visitors and employees could be inspired by the company's legacy but still inspired to grow into the future. 'CapCalm', an homage to the company's Japanese roots, was born, providing a meditative response to the maturing industry and the creative team's need for a little Zen amidst the stressful world of video game animation.