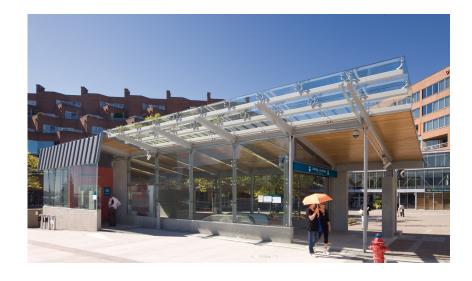

## LOCATION

Vancouver, BC CLIENT SNC-Lavalin & TransLink COMPLETION 2009 COLLABORATORS Stantec Durante Kreuk Ltd. SNC Lavalin Glotman Simpson Consulting Engineers WSP Canada

DIALOG SERVICES

Architecture

DIALOG was the architect and coordinating professional for three stations on the 19-kilometre rapid transit line from downtown Vancouver to YVR airport: Langara, Oakridge, and King Edward. We were also instrumental in developing an appropriate architectural response for the entire 16station Canada Line system, including sourcing and defining a suitable materials palette and establishing the direction for the design of various building systems.