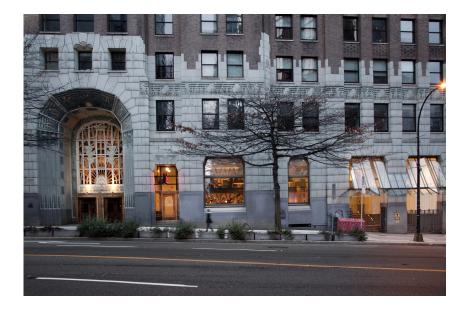

## **DIALOG SERVICES**

Architecture Interior Design **Mechanical Engineering**  The rehabilitation of portions of the McCarter and Nairne-designed Marine Building juxtaposes vintage flare with modern elegance, bridging the past with the future. The building is a unique and glamorous element of Vancouver's downtown cityscape. Its façade, with a sea life motif and its elegant entrance, is unparalleled in Vancouver. The lobby is an undeniable Art Deco masterpiece. To amplify its design, DIALOG was engaged by Oxford Properties to refurbish entrances, elevators, common areas, and the building's marketable vacancies, including a JJ Bean café.