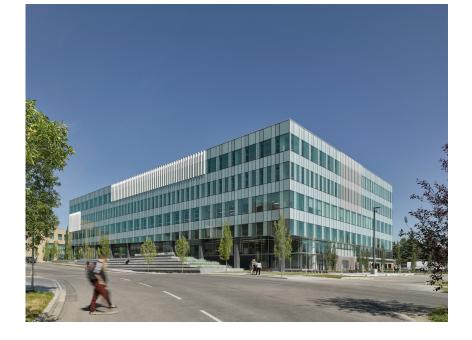

## **DIALOG SERVICES**

Architecture Sustainability + Building Performance Consulting The Riddell Library and Learning Centre is central to the Mount Royal University campus, offering services and support to the entire community. It is an open and welcoming building providing ready access to the plaza. Glazed facades overlook the green space and allow for views into the Library and Learning Centre.

Designed to meet LEED<sup>®</sup> Gold Certification, horizontal and vertical exterior elements enliven the facades and provide sun shading. The central concourse is located at the heart of the building with clerestory glazing above, allowing increased daylight into the building.