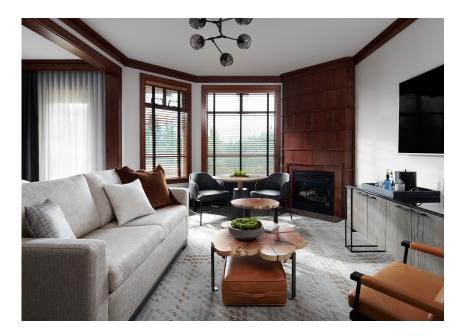

## Modern meets lodge

Hospitality

Nestled at the base of Whistler Blackcomb ski resort and framed by evergreens, modern blends with alpine at one of Whistler's most iconic hotels. The Four Seasons Resort Whistler's phased interior renovation re-imagines the formulaic design of a mountain lodge by juxtaposing rustic materials with contemporary freshness. The renovation of the resort's 273 guest rooms is a resounding success, and features private or step-out balconies that open to scenic mountain or valley views, suites that offer separate entertainment and sleeping spaces, and private residences complete with kitchens and laundry facilities.