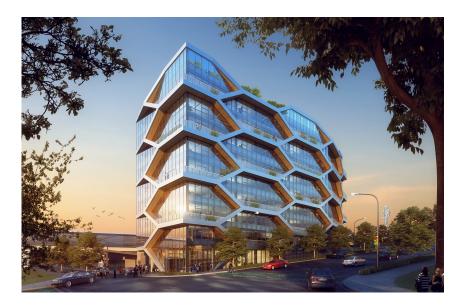

# **DIALOG SERVICES**

Architecture

Interior Design

Landscape Architecture

Sustainability + Building Performance

Consulting

2150 Keith Drive is an innovative 10-storey mass timber building targeting high-performance environmental standards and will regenerate an emerging industrial neighbourhood. A cellular exoskeleton gives the building its striking appearance and provides a direct expression of its unique braced frame structural system. It will be the tallest braced frame mass timber project in North America. Features include office space, flexible meeting areas, wellness and social spaces, and a rooftop deck.