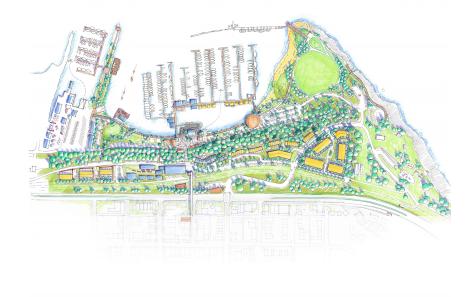

## LOCATION

Ladysmith, BC CLIENT Town of Ladysmith, in partnership with the Stz'uminus First Nation COMPLETION 2018 DIALOG SERVICES Planning & Urban Design The Town of Ladysmith and Stz'uminus First Nation signed an agreement to work together to remediate and redevelop a highly contaminated 50-acre waterfront parcel. DIALOG led a year-long engagement and design process, working in partnership with both communities, to help them navigate this venture. The experience strengthened relationships while establishing a vision, policies, and actions to guide redevelopment of the waterfront. In addition to planning and design, DIALOG also provided public engagement services.