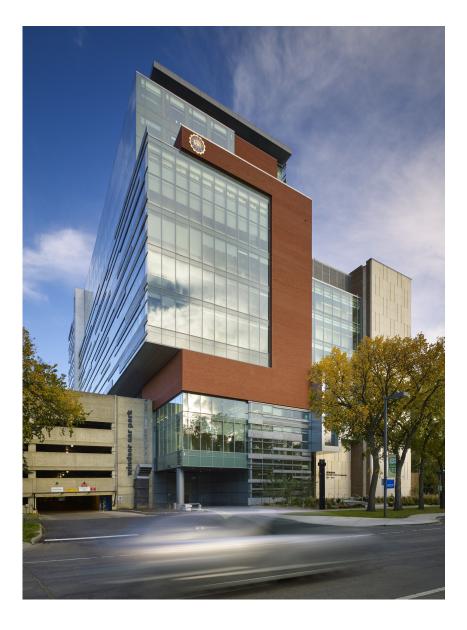

## DIALOG

UNIVERSITY OF ALBERTA - DONADEO INNOVATION CENTRE FOR ENGINEERING

**Higher Education** 

LOCATION

Edmonton, AB CLIENT University of Alberta COMPLETION 2015 COLLABORATORS MCW EllisDon PCL Construction Management Inc.

## **DIALOG SERVICES**

Architecture Interior Design Structural Engineering Sustainability + Building Performance Consulting Donadeo Innovation Centre for Engineering transforms a 16m-wide sliver of land between two existing structures into a striking feature on the University of Alberta's skyline. The 14-storey building amalgamates approximately 85,000 sq ft of engineering faculty office space that was previously spread throughout campus, allowing more space for research and classrooms across the Faculty of Engineering.