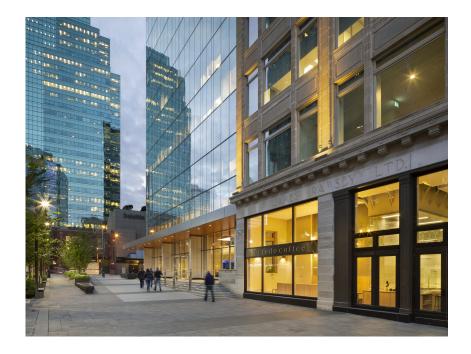

# **DIALOG SERVICES**

Architecture
Interior Design
Structural Engineering
Landscape Architecture

Combining modern design and historical aesthetics, Enbridge Centre honours its heritage and enhances the surrounding public realm in Downtown Edmonton. The project entails a historic four-storey podium with a modern 26-storey office tower above. The project breathes new life into one of Downtown Edmonton's most walkable streets while paying homage to the site's storied past.