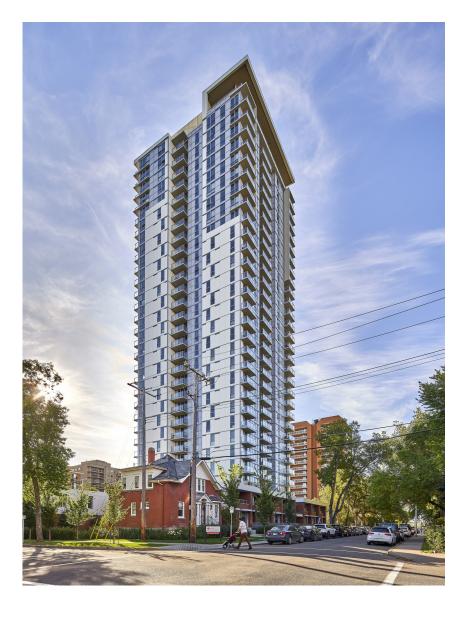

## **DIALOG SERVICES**

Architecture Mechanical Engineering Landscape Architecture Located in central Edmonton's historic Oliver neighbourhood, The Hendrix is a 27-storey, multifamily residential development with townhouse units at the base and apartments above. The tower design takes a cue from and incorporates its neighbour, a brick-built home that is a Designated Municipal Historic Resource, and complements the early 20th-century community character.