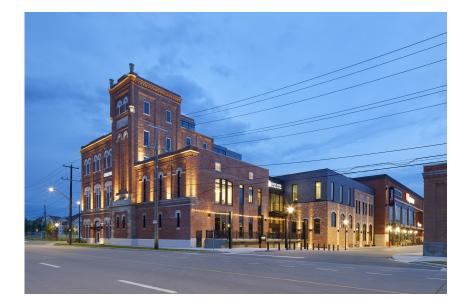

## EDMONTON BREWERY DISTRICT

**Mixed-Use Living** 

## **DIALOG SERVICES**

Architecture Interior Design Historic styles host contemporary shops and restaurants in one of Edmonton's trendiest new spots. This mixed-use, pedestrian-oriented development brings renewed vitality to this significant semi-urban location with retail opportunities, commercial offices, and residential uses, while strengthening important links through the site to surrounding precincts and their associated amenities. Strategic use of landscaping and street furniture with pedestrian scale lighting ensure passersby are tempted to stay awhile.