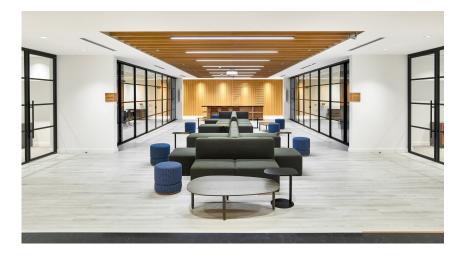

Consulting

Our Toronto studio is a testament to form following function, designing our space for how we like to work. Located in the iconic CBC Broadcast Centre, the former production studio's soaring ceilings and vast floor area offered unimpeded opportunities to our design team. The new studio accommodates both collaborative and private work, providing DIALOGers with a space that enables creativity and innovation. These diverse spaces are categorized under five distinct zones: meet, well, make, share, and work, each tailored to optimize our team's potential and wellbeing.