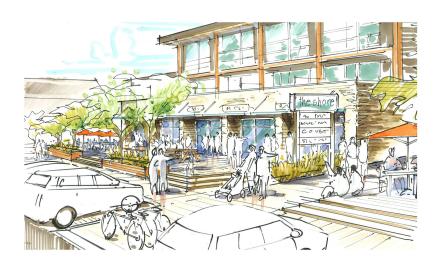

DIALOG lead the development of a new design concept for the future of Tofino's historic Main Street. The project offered an opportunity to maintain the distinct character and sense of place of Tofino while strengthening the broader downtown as a seam that stitches the waterfront together with the rest of the community. DIALOG's work involved extensive community engagement, as well as the creation of design concepts to address complex parking issues and establish a beautiful pedestrian realm that maximizes views and physical connections to the waterfront.