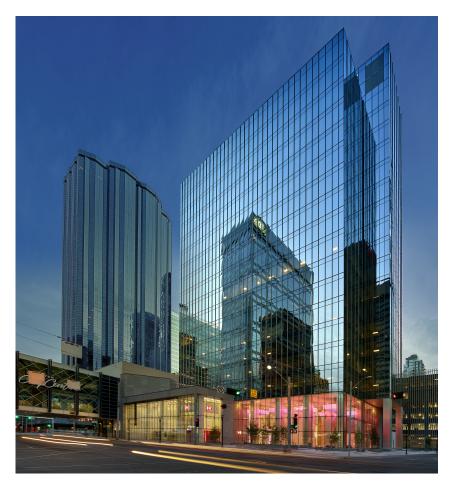

## Smith + Andersen

Architecture Interior Design Landscape Architecture Sustainability + Building Performance Consulting HSBC Place was redesigned from the inside out to be a prominent, distinctive AA class office tower in Downtown Edmonton. This building renewal is much more than meets the eye. It was stripped down to its structure to have new building systems integrated with a high performance envelope, and the podium and streetscape were transformed to better engage with the lively downtown corner. Sixteen storeys of commercial office space sit atop a refreshed and inviting 2-storey podium. It's good for the neighbourhood and occupants as well-the building's sustainability credits include targeting LEED<sup>®</sup> Gold v4, WELL Gold v2, and certified WIREDSCORE Platinum.