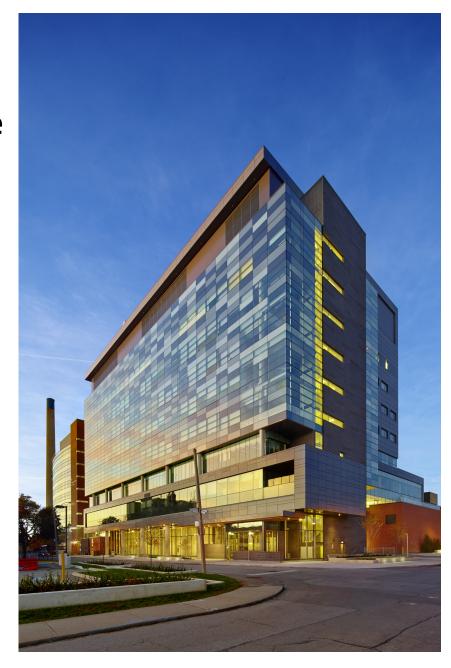

## DIALOG

UNIVERSITY HEALTH NETWORK - KREMBIL DISCOVERY TOWER

## Home to one of the world's leading neurological research centres

Higher Education, Science + Technology

## DIALOG SERVICES

Interior Design Laboratory Design The Krembil Discovery Tower is home to the Krembil Research Institute, one of the world's leading neurological research centres. To support the Institute's model of collaborative and interdisciplinary research, DIALOG designed some 170,000 square feet of flexible and adaptable research facilities, including CL2 laboratories and specialized suites for imaging and microscopy. Strategically located lounge areas and café stations, including double-height corner atriums overlooking downtown Toronto, promote informal gatherings and conversations among researchers.